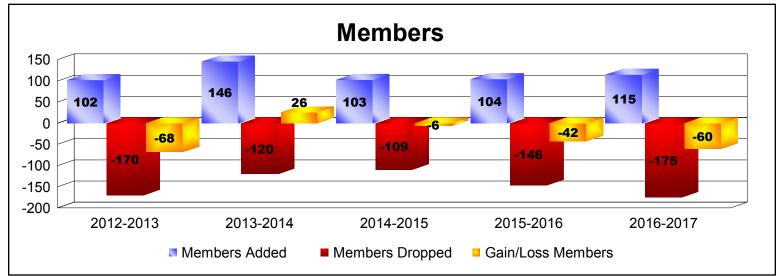

MBR0065 Page 1 of 2 7/21/2017 12:48:51PM

District 45 VERMONT As of June 2017 Cumulative

| Year      | New<br>Clubs | Dropped<br>Clubs | Gain/<br>Loss<br>Clubs | New<br>Members | Charter<br>Members | Reinstate<br>Members | Transfer<br>Members | Total<br>Member<br>Added | Total<br>Members<br>Dropped | Gain/<br>Loss<br>Members |
|-----------|--------------|------------------|------------------------|----------------|--------------------|----------------------|---------------------|--------------------------|-----------------------------|--------------------------|
| 2012-2013 | 0            | -2               | -2                     | 90             | 1                  | 4                    | 7                   | 102                      | -170                        | -68                      |
| 2013-2014 | 1            | 0                | 1                      | 107            | 25                 | 7                    | 7                   | 146                      | -120                        | 26                       |
| 2014-2015 | 0            | -2               | -2                     | 97             | 3                  | 3                    | 0                   | 103                      | -109                        | -6                       |
| 2015-2016 | 1            | -1               | 0                      | 79             | 21                 | 2                    | 2                   | 104                      | -146                        | -42                      |
| 2016-2017 | 0            | -2               | -2                     | 102            | 0                  | 10                   | 3                   | 115                      | -175                        | -60                      |
| Average   | 0            | -1               | -1                     | 95             | 10                 | 5                    | 4                   | 114                      | -144                        | -30                      |