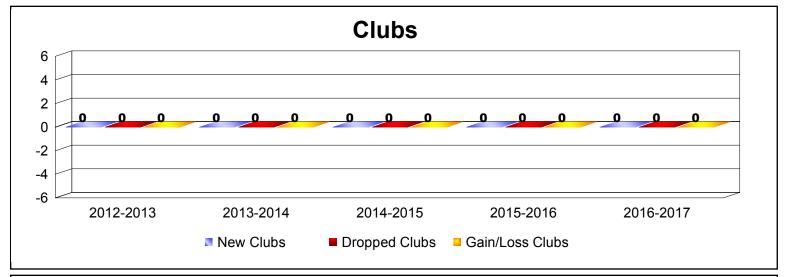

District 45 VERMONT As of June 2017 Cumulative

| Year      | New<br>Clubs | Dropped<br>Clubs | Gain/<br>Loss<br>Clubs | New<br>Members | Charter<br>Members | Reinstate<br>Members | Transfer<br>Members | Total<br>Member<br>Added | Total<br>Members<br>Dropped | Gain/<br>Loss<br>Members |
|-----------|--------------|------------------|------------------------|----------------|--------------------|----------------------|---------------------|--------------------------|-----------------------------|--------------------------|
| 2012-2013 | 0            | 0                | 0                      | 3              | 0                  | 0                    | 0                   | 3                        | -4                          | -1                       |
| 2013-2014 | 0            | 0                | 0                      | 1              | 0                  | 0                    | 0                   | 1                        | -9                          | -8                       |
| 2014-2015 | 0            | 0                | 0                      | 2              | 0                  | 0                    | 0                   | 2                        | -6                          | -4                       |
| 2015-2016 | 0            | 0                | 0                      | 1              | 0                  | 0                    | 0                   | 1                        | -4                          | -3                       |
| 2016-2017 | 0            | 0                | 0                      | 2              | 0                  | 0                    | 0                   | 2                        | -6                          | -4                       |
| Average   | 0            | 0                | 0                      | 2              | 0                  | 0                    | 0                   | 2                        | -6                          | -4                       |