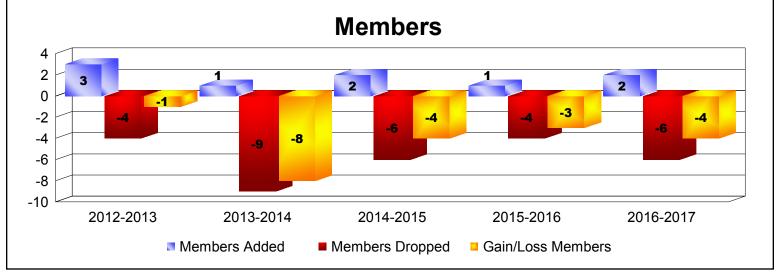

District 45 VERMONT As of June 2017 Cumulative

| Year      | New<br>Clubs | Dropped<br>Clubs | Gain/<br>Loss<br>Clubs | New<br>Members | Charter<br>Members | Reinstate<br>Members | Transfer<br>Members | Total<br>Member<br>Added | Total<br>Members<br>Dropped | Gain/<br>Loss<br>Members |
|-----------|--------------|------------------|------------------------|----------------|--------------------|----------------------|---------------------|--------------------------|-----------------------------|--------------------------|
| 2012-2013 | 0            | 0                | 0                      | 3              | 0                  | 0                    | 0                   | 3                        | -4                          | -1                       |
| 2013-2014 | 0            | 0                | 0                      | 1              | 0                  | 0                    | 0                   | 1                        | -9                          | -8                       |
| 2014-2015 | 0            | 0                | 0                      | 2              | 0                  | 0                    | 0                   | 2                        | -6                          | -4                       |
| 2015-2016 | 0            | 0                | 0                      | 1              | 0                  | 0                    | 0                   | 1                        | -4                          | -3                       |
| 2016-2017 | 0            | 0                | 0                      | 2              | 0                  | 0                    | 0                   | 2                        | -6                          | -4                       |
| Average   | 0            | 0                | 0                      | 2              | 0                  | 0                    | 0                   | 2                        | -6                          | -4                       |