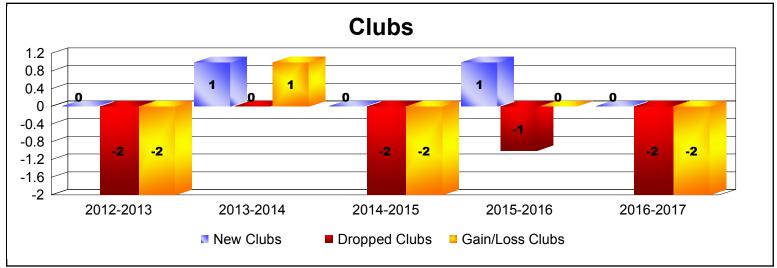

MBR0065 Page 1 of 2 7/21/2017 12:48:51PM

District 45 VERMONT As of June 2017 Cumulative

| Year      | New<br>Clubs | Dropped<br>Clubs | Gain/<br>Loss<br>Clubs | New<br>Members | Charter<br>Members | Reinstate<br>Members | Transfer<br>Members | Total<br>Member<br>Added | Total<br>Members<br>Dropped | Gain/<br>Loss<br>Members |
|-----------|--------------|------------------|------------------------|----------------|--------------------|----------------------|---------------------|--------------------------|-----------------------------|--------------------------|
| 2012-2013 | 0            | -2               | -2                     | 90             | 1                  | 4                    | 7                   | 102                      | -170                        | -68                      |
| 2013-2014 | 1            | 0                | 1                      | 107            | 25                 | 7                    | 7                   | 146                      | -120                        | 26                       |
| 2014-2015 | 0            | -2               | -2                     | 97             | 3                  | 3                    | 0                   | 103                      | -109                        | -6                       |
| 2015-2016 | 1            | -1               | 0                      | 79             | 21                 | 2                    | 2                   | 104                      | -146                        | -42                      |
| 2016-2017 | 0            | -2               | -2                     | 102            | 0                  | 10                   | 3                   | 115                      | -175                        | -60                      |
| Average   | 0            | -1               | -1                     | 95             | 10                 | 5                    | 4                   | 114                      | -144                        | -30                      |